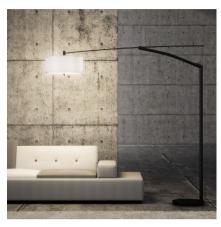

# 5189

Design By Jordi Vilardell

Floor light which also acts as a ceiling light. Designed by Jordi Vilardell. Thanks to a small pull chord located at the bottom of the aluminium-weft shade, which also serves as a switch, the shade can be moved to the right or left and up and down while remaining parallel to the floor at all times. It has a dimmer switch in the cable. Available in chrome