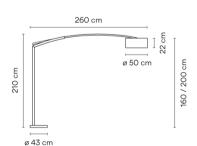

# Model Sheet

30 Nickel Metallic finish

18 Graphite RAL 7016

01 Chrome Metallic finish

Dimming

TRIAC

Materials

Vertical tube: Aluminum Base: Steel Arm: Stainless steel Shade: Aluminum-weft

Light source

3 x E27 230V 70W Eco

Remarks

Dimmer switch on the cable

50-60Hz ✓ TRIAC

Packaging

3 Вох 0.71 m x 0.66 m x 0.42 m Gross weigth 53.4 Net weigth 48.06 Vol. 0.3416